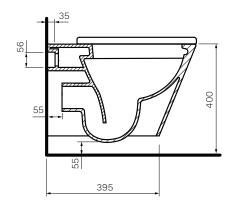

365 x 530 x 345mm

Rim Type

PARISI Rimless

**Seat Type** 

- Soft Close, Heavy Grade, Easy Lift-off, UV Resistant,

Antibacterial (PN5765)

Surface Hygiene — Easyclean Antibacterial protection

P Trap

210mm height FFL

**Water Inlet** 

Back Inlet 350mm height FFL

**Cistern Options** 

Compatible with framed concealed cisterns

(PA120, PA121, PA140, PA141)

**Button Options** 

Compatible with push button panels and remote