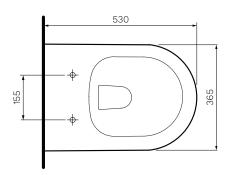

365 x 530 x 345mm

Rim Type

PARISI Rimless

**Seat Type** 

- Soft Close, Heavy Grade, Easy Lift-off, UV Resistant,

Antibacterial (PN5765)

Surface Hygiene — Easyclean Antibacterial protection

P Trap